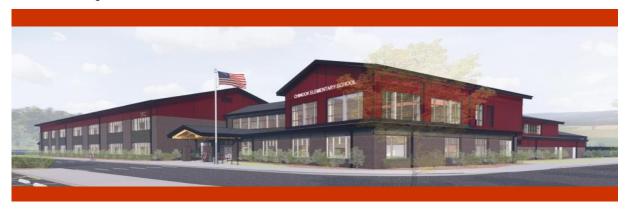

## **CHINOOK ELEMENTARY SCHOOL**

Auburn School District No. 408 Auburn, Washington

## **PROJECT DATA**

Description: New elementary school on existing school property at

3502 Auburn Way S. Auburn, WA

Capacity: 38 classrooms and 650 student capacity.

Size: 73,096 square feet.

Schedule: Open new school September 2022.