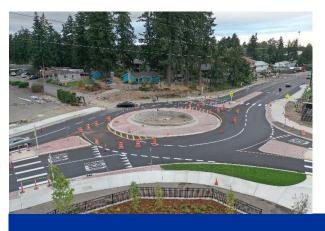

## **CURRENT PROGRESS**

- > Auburn Way South roundabout.
- > Mech. system balancing & commissioning.
- > Punch list work.

VALUE OF WORK COMPLETED TO DATE:

\$43,666,430

OF PROJECT COMPLETE: 95%