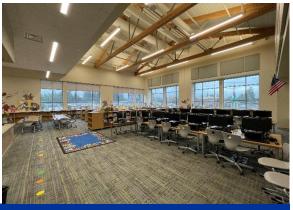

## **PROJECT DATA**

Description: New elementary school on existing school property at

3502 Auburn Way S. Auburn, WA

Capacity: 38 classrooms and 650 student capacity.

Size: 73,096 square feet.

Schedule: Open new school September 2022.