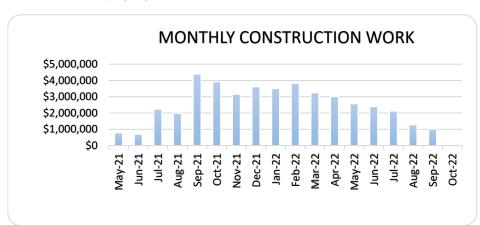

Construction Cost: \$46,112,457

## **CURRENT PROGRESS**

- > Auburn Way South roundabout.
- > Mech. system balancing & commissioning.
- > Punch list work.

VALUE OF WORK COMPLETED TO DATE:

\$43,666,430

OF PROJECT COMPLETE: 95%